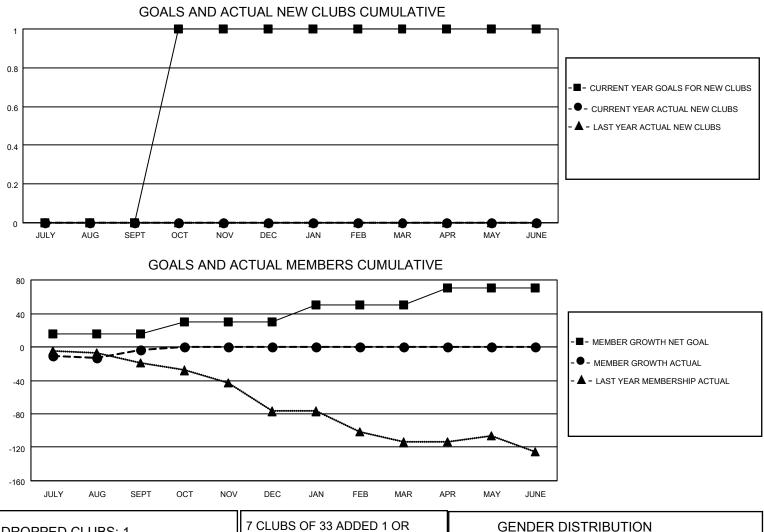

## LOCATION ALASKA

District 49 A

Results as of: 9/30/2021

| Clubs                 |               |           |               | Members               |                        |                         |                                                    |
|-----------------------|---------------|-----------|---------------|-----------------------|------------------------|-------------------------|----------------------------------------------------|
| RESULTS FOR 2021-2022 |               |           |               | RESULTS FOR 2021-2022 |                        |                         |                                                    |
| QUARTER               | NEW CLUB GOAL | NEW CLUBS | DROPPED CLUBS | QUARTER               | BER GROWTH NET<br>GOAL | MEMBER GROWTH<br>ACTUAL | DROPPED<br>MEMBERS ACTUAL<br>(including transfers) |
| JULY/AUG/SEPT         | 0             | 0         | 1             | JULY/AUG/SEPT         | 15                     | 59                      | 47                                                 |
| OCT/NOV/DEC           | 1             | 0         | 0             | OCT/NOV/DEC           | 15                     | 0                       | 0                                                  |
| JAN/FEB/MAR           | 0             | 0         | 0             | JAN/FEB/MAR           | 20                     | 0                       | 0                                                  |
| APR/MAY/JUNE          | 0             | 0         | 0             | APR/MAY/JUNE          | 20                     | 0                       | 0                                                  |